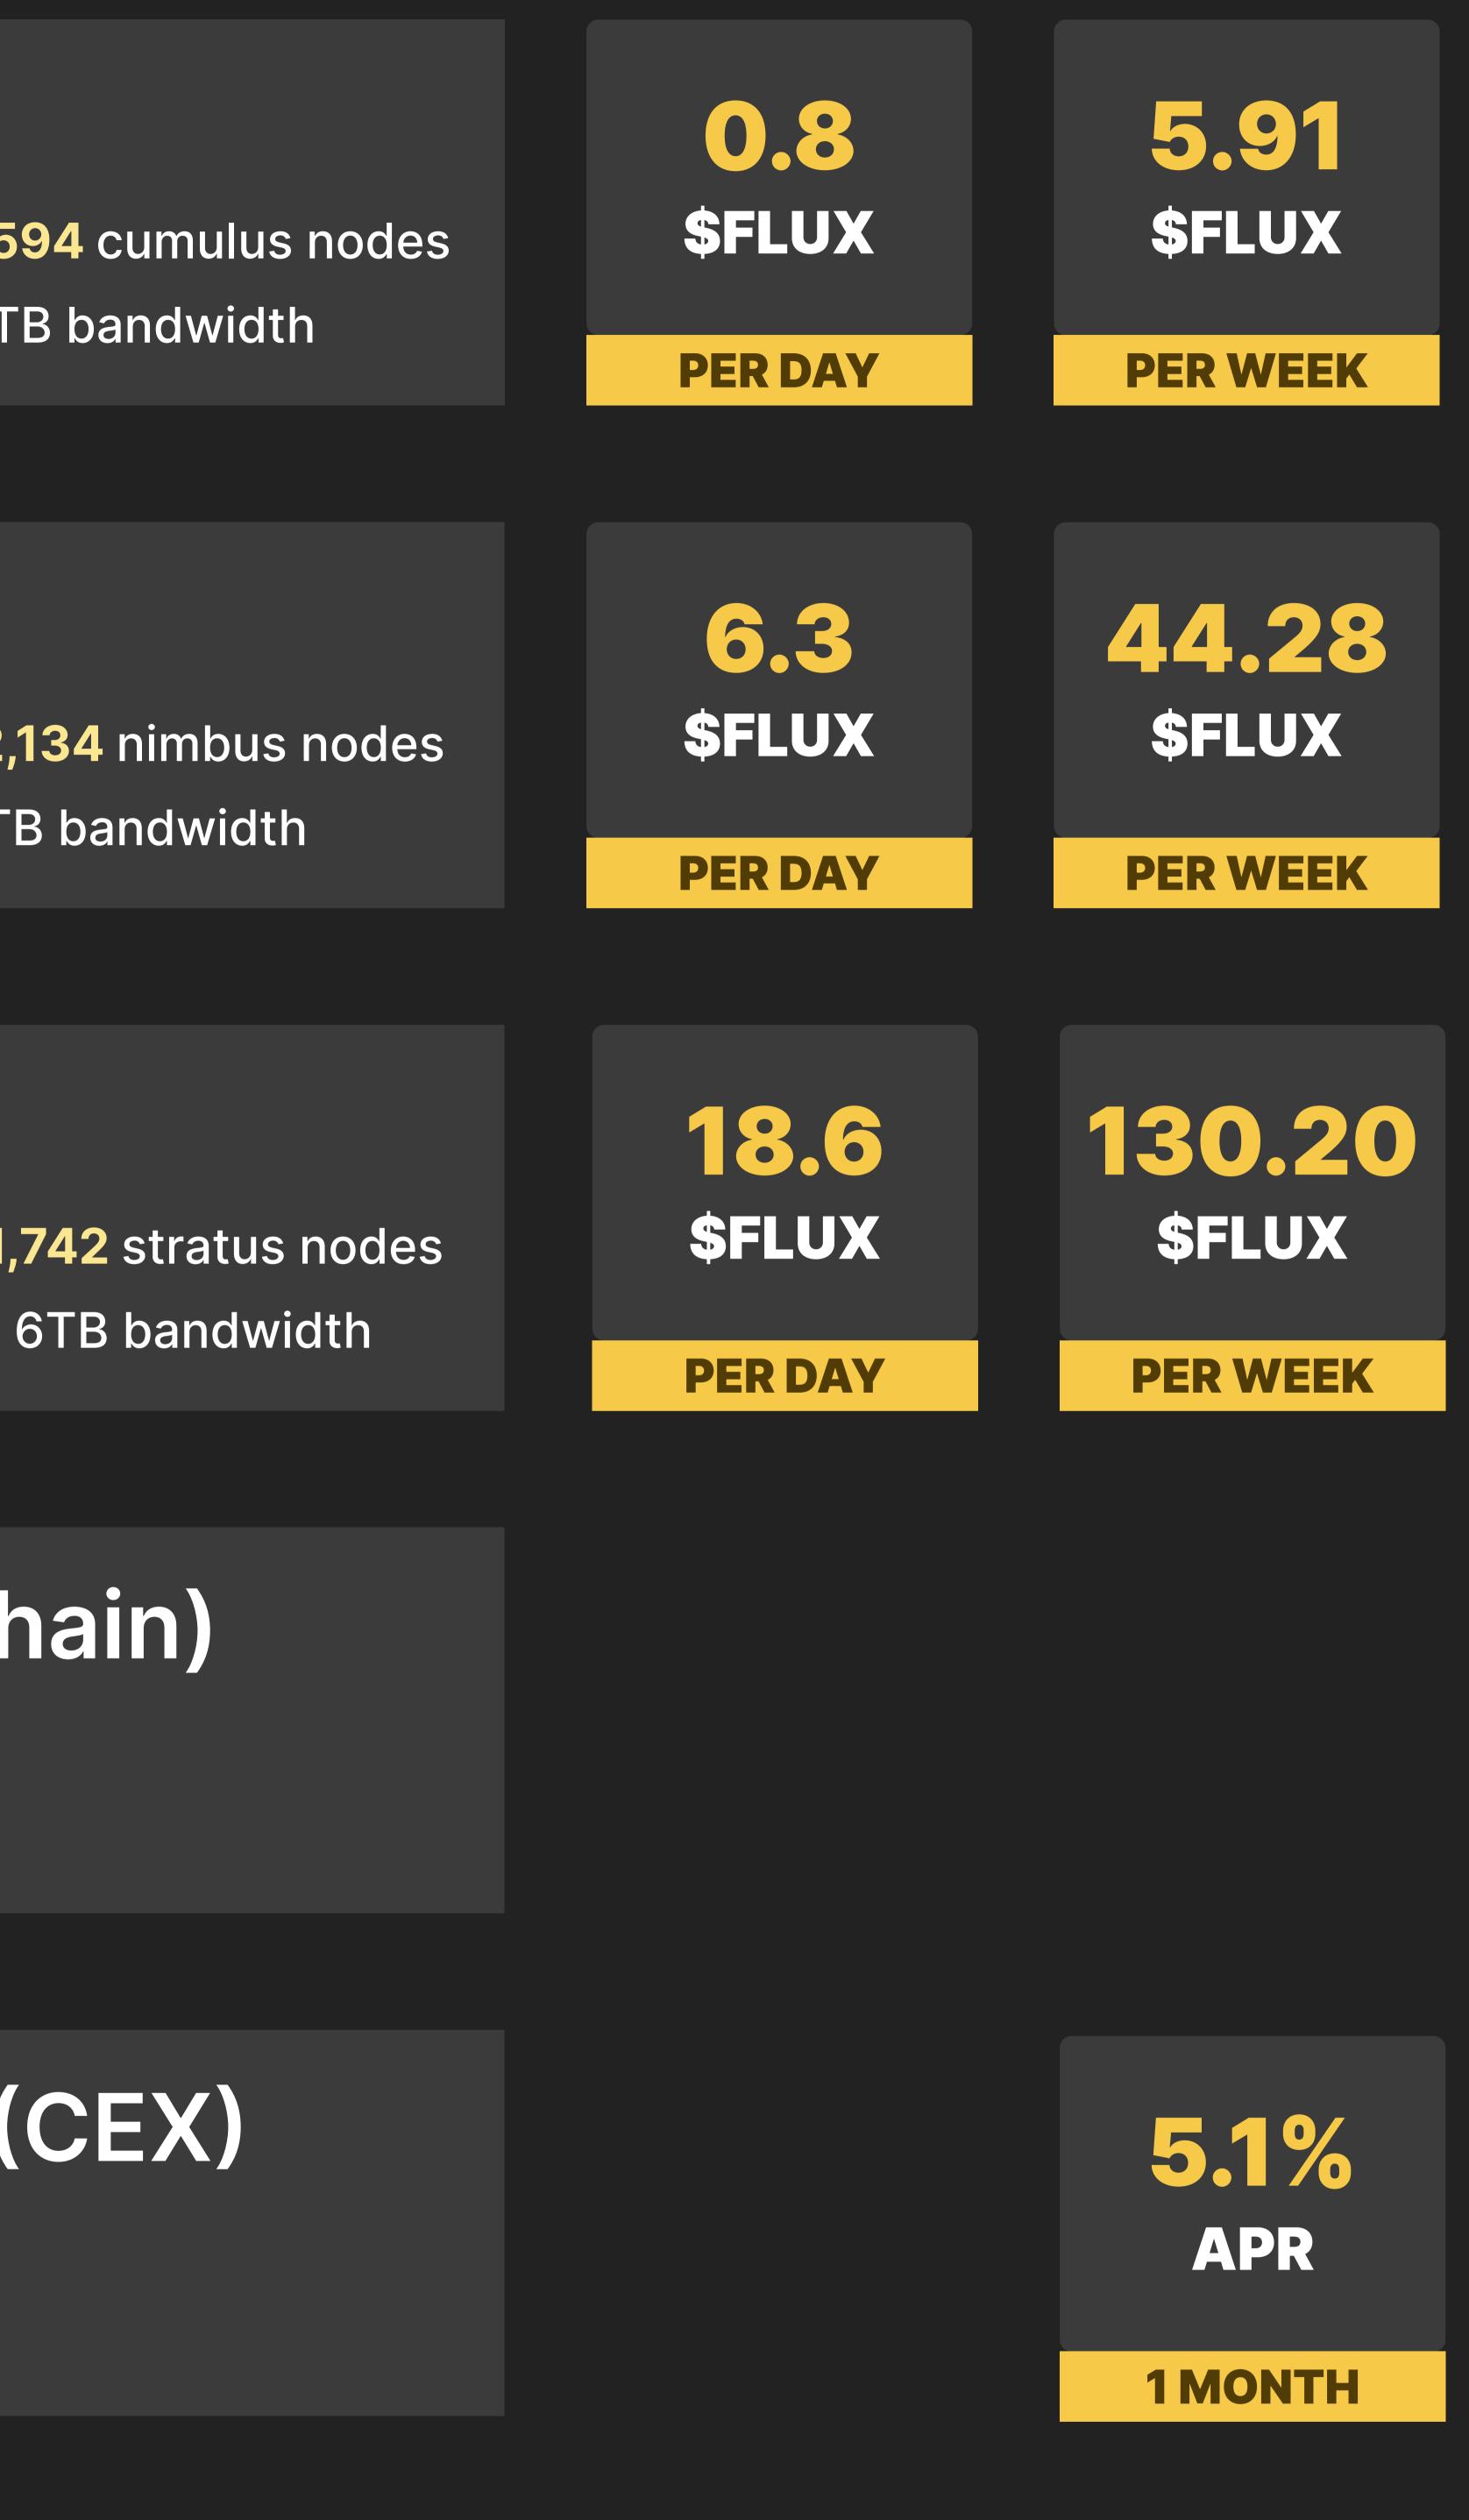

### Cumulus node (tier 1)

Collateral: 1,000 \$FLUX | Earnings based on 9,594 cumulus nodes Specs: 4 vCores | 8GB RAM | 220GB SDD | 2.5TB bandwidth

#### Nimbus node (tier 2)

Collateral: 12,500 \$FLUX Earnings based on 2,134 nimbus nodes Specs: 8 vCores | 32GB RAM | 440GB SDD | 4TB bandwidth

#### Stratus node (tier 3)

Collateral: 40,000 \$FLUX | Earnings based on 1,742 stratus nodes Specs: 16 vCores | 64GB RAM | 800GB NVME | 6TB bandwidth

## Titan shared node (on-chain)

Collateral: 50 \$FLUX minimum stake Minimum term: 3 months

#### CoinMetro shared node (CEX)

Collateral: 50 \$FLUX minimum stake Minimum term: 1 month

NOTES

Please note that \$FLUX amounts above include earnings on the native \$FLUX chain as well as all 10 parallel asset tokens on other chains, both launched (\$KDA, \$ETH, \$BSC, \$TRX, \$SOL & \$AVAX) and unlaunched (\$ERG plus three others). Unlaunched assets are still being earned and will be claimable at launch with earnings backdated to the latest of the node start date or 27<sup>th</sup> March 2021.